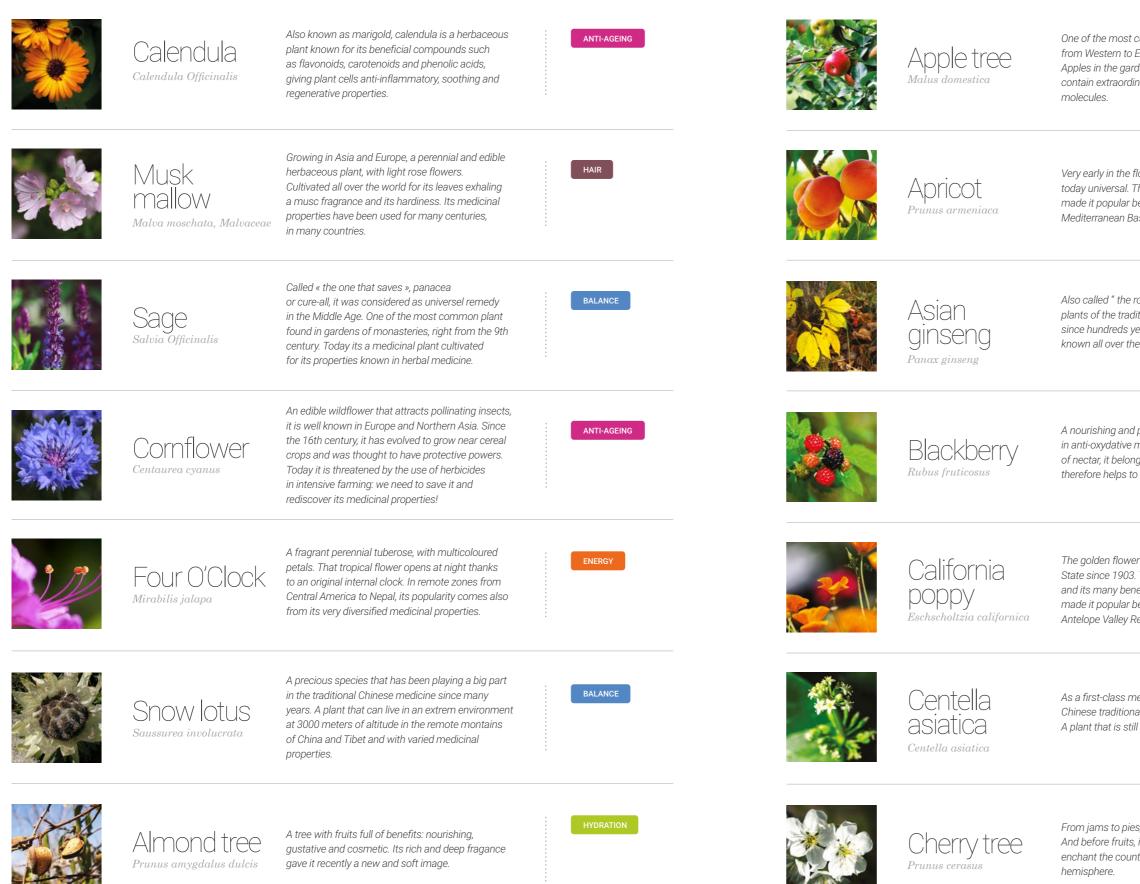

### {

| GOJI<br>Lycium barbarum                               | Goji, also known as the 'beauty elixir', is a plant native<br>to Asia with small red berries rich in antioxidants,<br>vitamins and minerals, offering health and beauty<br>benefits, as well as being used in cosmetic<br>formulations to slow the effects of ageing.                                           | BRIGHTENING            | Eucalyptus<br>Eucalyptus punctata     |
|-------------------------------------------------------|-----------------------------------------------------------------------------------------------------------------------------------------------------------------------------------------------------------------------------------------------------------------------------------------------------------------|------------------------|---------------------------------------|
| Rose<br>root<br><sup>Rhodiola rosea</sup>             | A legendary plant coming from the cold Siberia,<br>very well known for its adaptogenic properties: it<br>is supposed to help to face physical and psychic<br>stress. A choice partner for Soviet athlets and<br>astronautes.                                                                                    | ENERGY                 | Ginkgo<br><sub>Ginkgo biloba</sub>    |
| Chinese<br>peony<br>Paeonia lactiflora                | A floral myth, in all Asia, especially in China. With<br>many subspecies natural and hybrid, the Chinese<br>peony, like any peony has become an object of<br>fascination in China. Symbol of wealth, beauty and<br>feminity, it is a decoration pattern of reference.                                           | BALANCE                | Madonna lily                          |
| Curry plant<br>Helichrysum italicum                   | A little Mediterranean flower that lies on the ground,<br>a deep fragance of curry, a rare and precious<br>plant introduced in gardens, but its French name<br>expresses immortality.                                                                                                                           | <b>ANTI-AGEING</b>     | Nopal<br>Opuntia ficus indica         |
| Desert<br>rose<br>Adenium obesum                      | Precious because of its petals with a subtle shaded<br>off colour and rare because of its impressive<br>longevity, an ornemental plant with a caudex,<br>ancient and very popular among collectors. It is<br>an emblematic figure of the desert spaces in East<br>Africa and of an Island out of time, Socotra. | HYDRATION              | Olive tree<br><sub>Olea europea</sub> |
| Egyptian<br>blue lily<br><sub>Nymphaea</sub> caerulea | The God creator's plant in the cosmogony of the<br>ancient Egypt. Associated with death, as a symbol of<br>the transition to the after life and rebirth, it is also an<br>element of ornament used as a symbol of power.                                                                                        | ANTI-AGEING<br>BALANCE | Papyrus<br><sub>Cyperus</sub> papyrus |

|                                                                                                                                                                                                                          | MYTHICAL        |
|--------------------------------------------------------------------------------------------------------------------------------------------------------------------------------------------------------------------------|-----------------|
| One of the trees of the Dream Time, the story of the creation of the world for native Australian people; the tree that created the Blue Montains. It can modify an                                                       | AROMATIC        |
| ecosystem by draining soils.                                                                                                                                                                                             | FAMILIAR        |
| Tough witness to the human craziness in Hiroshima,<br>this tree is revered as a good spirit in the Shinto<br>religion in Japan. A universal Asian plant.                                                                 | BRIGHTENING     |
| A symbol of purity, nobility and majesty since<br>Ancient times thanks to its white colour. An elegant<br>and intense fragrant flower. Its majestic shape<br>has been celebrated by Western poets for many<br>centuries. | ANTI-AGEING PF  |
| Centunes.                                                                                                                                                                                                                | PROTECTION      |
| A precious cactus from the New World discovered<br>by Mesoamerican civilizations that used it for<br>its many benefits. It is one of the symbols of<br>contemporary Mexico.                                              | BALANCE         |
| A symbol of peace and longevity, the Mediterranean ANTI-AGEING<br>area worships it for its medicinal uses since the<br>Ancient times. A tree that knows how to survive after                                             | SENSITIVE SKINS |
| its own destruction.                                                                                                                                                                                                     | HYDRATION       |
| The plant that gives birth to the ancient and prestigious medium for writing: Pharaoh's. Symbol of kingship in Low Egypt, in the Nile delta, its forests remind now imaginery.                                           | ENERGY          |
|                                                                                                                                                                                                                          |                 |